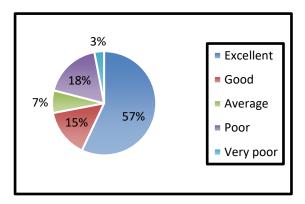

# **Feedback Analysis**

### **Certificate Program in Basic Banking Course**

1. Objectives of the course were stated clearly 2. The content of the Program was helpful

3. The Certificate Program was well organized. 4. The information presented was relevant

#### 5. The speaker had a good understanding of the topics

6. How would you rate this Certificate Program?

I/C PRINCIPAL
Chandrabhan Sharma College
of Arts, Science & Commerce
Powai-Vihar, Powai, Mumbai - 400 076
Tel. 25704526 / 25704530