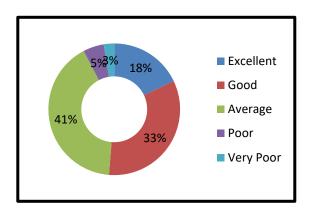

# **Feedback Analysis**

### **Certificate Program in Basic Banking Course**

1. Objectives of the course were stated clearly 2. The content of the Program was helpful

3. The Certificate Program was well organized. 4. The information presented was relevant

#### 5. The speaker had a good understanding of the topics

6. How would you rate this Certificate Program?

I/C PRINCIPAL
Chandrabhan Sharma College
of Arts, Science & Commerce
Powai-Vihar, Powai, Mumbai - 400 076
Tel. 25704526 / 25704530

#### 7. The length of the Certificate Programme was appropriate

### 8. How would you rate this Certificate Program?

I/C PRINCIPAL andrabhan Sharma College of Arts, Science & Commerce Powai-Vihar, Powai, Mumbai - 400 076 Tel. 25704526 / 25704530

Chandrabhan Sharma College of Arts, Science & Commerce