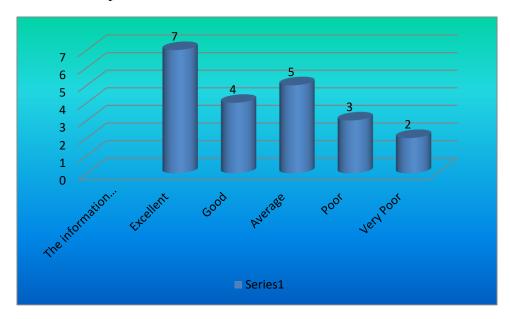

# **Certificate Program in THEATRE ACTING**

1. Objectives of the course were stated clearly

2. The content of the Program was helpful

3. The Certificate Program was well organized. relevant

4. The information presented was

Tel: +91 22 2570 4526 / 6523 4526 / 2570 4530 Telefax: +91 22 2570 4526 / 2570 0789

5. The length of the seminar was appropriate?

6. Objectives were stated clearly?

I/C PRINCIPAL
Chandrabhan Sharma College
of Arts, Science & Commerce
Powai-Vihar, Powai, Mumbai - 400 076
Tel. 25704526 / 25704530