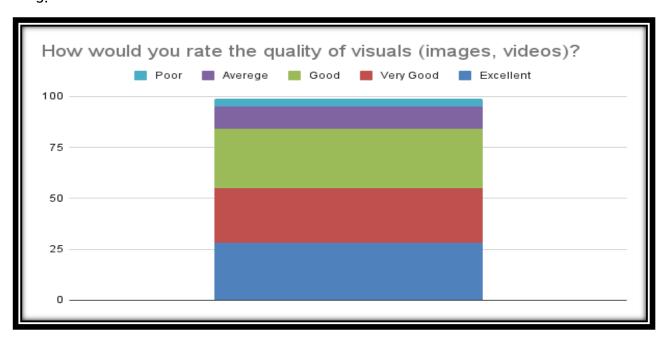

### **Certificate Program in Basic Banking Course**

1. Objectives of the course were stated clearly 2. The content of the Program was helpful

3. The Certificate Program was well organized. 4. The information presented was relevant