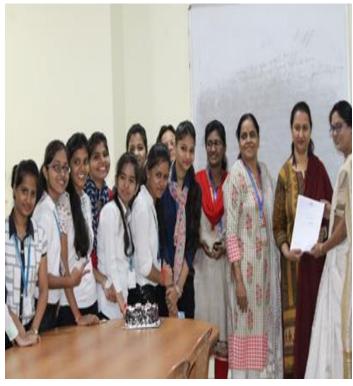

### **PHOTOS**

DATE: 1st MARCH, 2018

EVENT: CERTIFICATE PROGRAME IN BASIC BANKING COURSE

**<u>DESCRIPTION:</u>** Chandrabhan Sharma College in association with Ambition Learning Solutions organized a certificate programme in **Basic Banking Course** which commenced from 1<sup>st</sup> March till 31<sup>st</sup> March, 2018. This course was conducted for B.COM students.