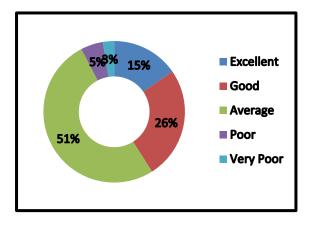

# **Feedback Analysis**

### **Certificate Program in Basic Banking Course**

1. Objectives of the course were stated clearly 2. The content of the Program was helpful

3. The Certificate Program was well organized. 4. The information presented was relevant