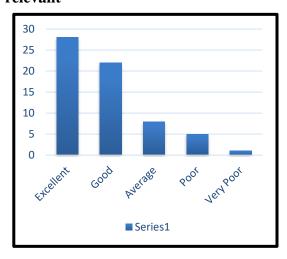

### **Certificate Program in Basic Banking Course**

1. Objectives of the course were stated clearly 2. The content of the Program was helpful

3. The Certificate Program was well organized. 4. The information presented was relevant