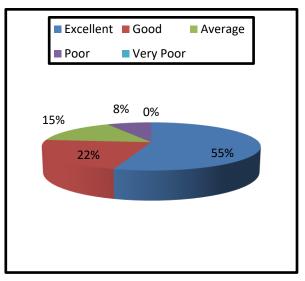

# **Feedback Analysis**

### **Certificate Program in Basic Banking Course**

1. Objectives of the course were stated clearly 2. The content of the Program was helpful

3. The Certificate Program was well organized. 4. The information presented was relevant