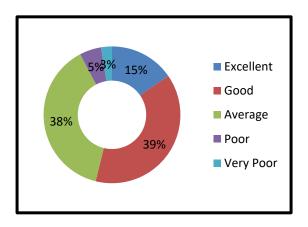

# **Feedback Analysis**

### **Certificate Program in Basic Banking Course**

1. Objectives of the course were stated clearly 2. The content of the Program was helpful

3. The Certificate Program was well organized. 4. The information presented was relevant