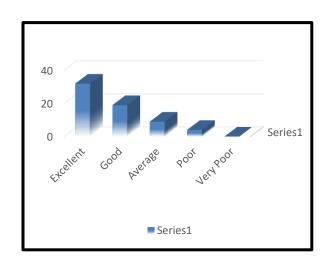

# **Certificate Program in THEATRE ACTING**

1. Objectives of the course were stated clearly

2. The content of the Program was helpful

3. The Certificate Program was well organized. relevant

4. The information presented was