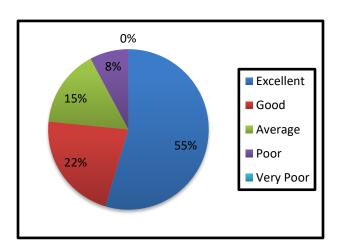

# **Feedback Analysis**

### **Certificate Program in Basic Banking Course**

1. Objectives of the course were stated clearly 2. The content of the Program was helpful

3. The Certificate Program was well organized. 4. The information presented was relevant

#### 5. The speaker had a good understanding of the topics

6. How would you rate this Certificate Program?

I/C PRINCIPAL
Chandrabhan Sharma College
of Arts, Science & Commerce
Powai-Vihar, Powai, Mumbai - 400 076
Tel. 25704526 / 25704530

#### 7. The length of the Certificate Programme was appropriate

### 8. How would you rate this Certificate Program?

I/C PRINCIPAL andrabhan Sharma College of Arts, Science & Commerce Powai-Vihar, Powai, Mumbai - 400 076 Tel. 25704526 / 25704530

Chandrabhan Sharma College of Arts, Science & Commerce